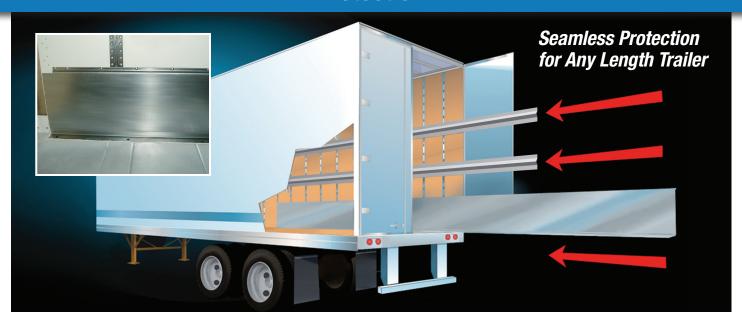

#### **Order the Perfect Length**

Eliminate the need to cut and weld multiple sections together. Order **in any length** to perfectly fit your fleet of trailers.

#### **Choice of Heights and Hole Patterns**

Select the scuff height that best fits your needs, either 12-5/8" or 18-5/8." Plus, customers specify both sets of hole patterns (starting point and center-on-center distance) with each order. Contact OMCO for minimum order quantities.