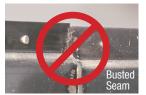

#### **OMCO XD SCUFF & XD RubRail liners feature:**

- Extremely durable galvanized steel
- Seamless, solid, full-length scuff (no welding)
- · Counter sunk holes to eliminate snag points
- Top edge offset to protect fasteners
- Floor lip turn down to increase scuff life and provide a snag free surface
- Available in 10 & 12 gauge

#### Design Features to Minimize Snag Points and Increase Service Life

- No welded seams to rust
- Offset top edge protects fasteners
- Floor lip turndown creates smooth transition to floor
- Counter sunk holes