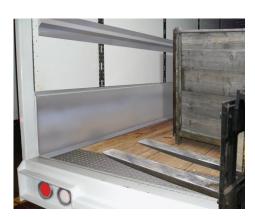

#### **Extreme Duty Design**

OMCO XD SCUFF is available in 10 or 12 gauge **galvanized steel** to provide superior durability, maximum protection and long life. Designed to be a more rugged alternative to plastic, wood, aluminum or light gauge steel scuff.

#### Design Features to Minimize Snag Points and Increase Service Life

- No welded seams to rust
- Offset top edge protects fasteners
- Floor lip turndown creates smooth transition to floor
- Counter sunk holes