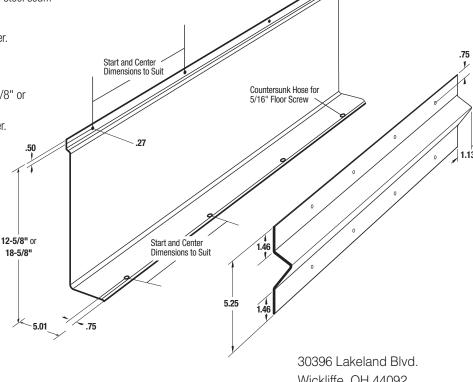

#### **Choice of Heights and Hole Patterns**

Select the scuff height that best fits your needs, either 12-5/8" or 18-5/8." Plus, customers specify both sets of hole patterns (starting point and center-on-center distance) with each order. Contact OMCO for minimum order quantities.

#### **OMCO XD SCUFF Specifications**

| Height  | Material Gauge | Approx. Weight per Foot |
|---------|----------------|-------------------------|
| 12-5/8" | 12 ga          | 5.7 lbs/ft              |
| 12-3/0  | 10 ga          | 7.5 lbs/ft              |
| 18-5/8" | 12 ga          | 7.7 lbs/ft              |
| 10-3/6  | 10 ga          | 10.0 lbs/ft             |

#### **OMCO XD RubRail Specifications**

| Height | Material Gauge | Approx. Weight per Foot |
|--------|----------------|-------------------------|
| 5-1/4" | 12 ga          | 2.0 lbs/ft              |

#### Design Features to Minimize Snag Points and Increase Service Life

- No welded seams to rust
- Offset top edge protects fasteners
- Floor lip turndown creates smooth transition to floor
- Counter sunk holes