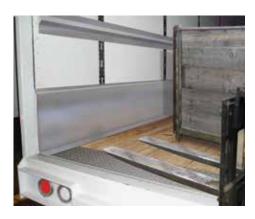

#### **OMCO XD SCUFF & XD RubRail liners feature:**

- · Extremely durable galvanized steel
- Seamless, solid, full-length scuff (no welding)
- · Counter sunk holes to eliminate snag points
- Top edge offset to protect fasteners
- Floor lip turn down to increase scuff life and provide a snag free surface
- Available in 10 & 12 gauge

#### Design Features to Minimize Snag Points and Increase Service Life

- No welded seams to rust
- Offset top edge protects fasteners
- Floor lip turndown creates smooth transition to floor
- Counter sunk holes