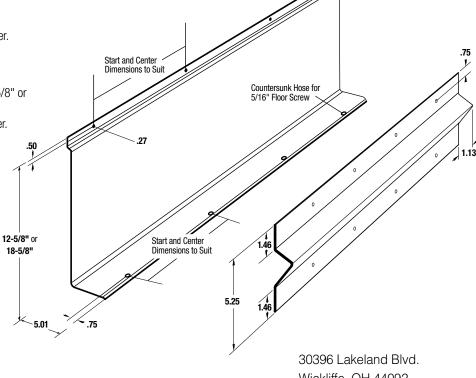

### **Choice of Heights and Hole Patterns**

Select the scuff height that best fits your needs, either 12-5/8" or 18-5/8." Plus, customers specify both sets of hole patterns (starting point and center-on-center distance) with each order. Contact OMCO for minimum order quantities.

#### Design Features to Minimize Snag Points and Increase Service Life

- No welded seams to rust
- Offset top edge protects fasteners
- Floor lip turndown creates smooth transition to floor
- Counter sunk holes