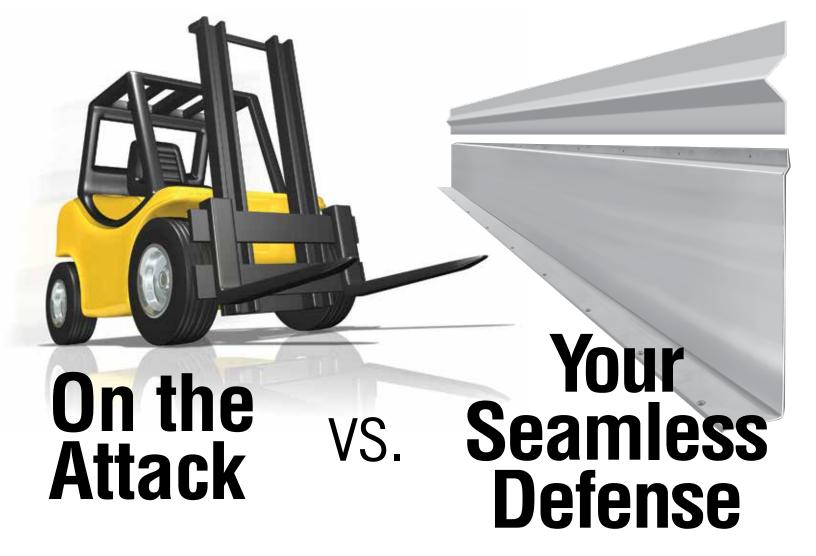

# The Enemy: Fork Lift Tines & Steel Shipping Racks

OMCO XD SCUFF® and XD RubRail™ trailer liner are engineered for fleets requiring Extreme Duty protection for sidewalls and flooring. They protect against damage ordinary scuff cannot, damage commonly caused by tow motors and steel shipping racks.

# **Protect Your Investment**

Protect your sidewalls and flooring from tow motor and steel container damage with OMCO's XD SCUFF and XD RubRail liner.

# **Extreme Duty Design**

OMCO XD SCUFF is available in 10 or 12 gauge **galvanized steel** to provide superior durability, maximum protection and long life. Designed to be a more rugged alternative to plastic, wood, aluminum or light gauge steel scuff.