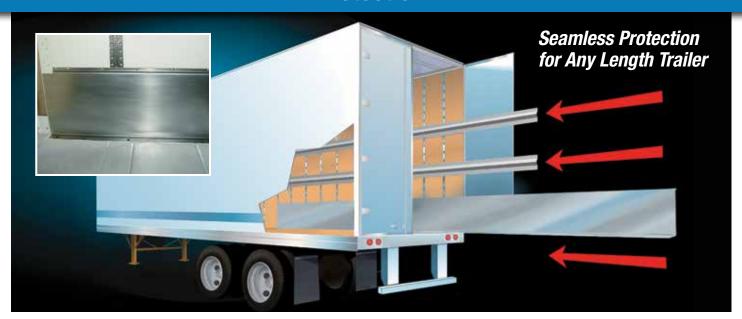

# **Order the Perfect Length**

Eliminate the need to cut and weld multiple sections together. Order **in any length** to perfectly fit your fleet of trailers.

### **Choice of Heights and Hole Patterns**

Select the scuff height that best fits your needs, either 12-5/8" or 18-5/8." Plus, customers specify both sets of hole patterns (starting point and center-on-center distance) with each order. Contact OMCO for minimum order quantities.