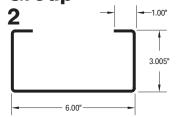

## **C** Profiles

# Style Group 1\*

#### **Material Thickness:**

7, 10, 11 gauge

\* Ideal for Solar Ground Posts