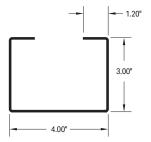

## **C** Profiles

# Style Group 1\*

#### **Material Thickness:**

7, 10, 11 gauge

\* Ideal for Solar Ground Posts