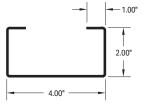

## **C** Profiles

# **Z Profiles**

Material Thickness: 12, 14, 16 gauge "A" Dimension: 6.0", 6.5", 7.0" "B" Dimension: 1.87," 2.0," 3.0," 3.5," 4.0"