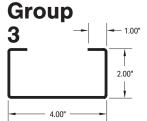

structural Z and C shapes for many applications, including solar, buildings and industrial use. Our comprehensive Roll Forming Plus Operations allow us to efficiently supply in-line manufacturing of punched, pierced, notched material. If needed, we offer many off-line secondary value-added operations.

Call OMCO for custom hole patterns and additional sizes.

Available with Efficient In-Line and Off-Line Value-Added Operations



**OMCO SOLAR®** 

## **C** Profiles

# Style Group 1\*





#### **Material Thickness:**

7, 10, 11 gauge

\* Ideal for Solar Ground Posts

# **Z Profiles**



Material Thickness: 12, 14, 16 gauge "A" Dimension: 6.0", 6.5", 7.0" "B" Dimension: 1.87," 2.0," 3.0," 3.5," 4.0"

#### Style **Group**











#### **Material Thickness:** 14, 16, 18 gauge

### Style









Material Thickness: 14, 16

gauge



30396 Lakeland Blvd. Wickliffe, OH 44092 PH: 440.944.2100 FAX: 440.944.8309

email: sales@omcoform.com

www.omcoform.com