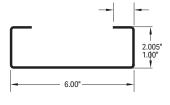

## **C** Profiles

#### Style **Group**

#### **Material Thickness:** 14, 16, 18 gauge