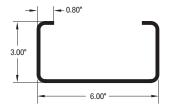

## **C** Profiles

# Style Group 1\*

#### **Material Thickness:**

7, 10, 11 gauge

\* Ideal for Solar Ground Posts