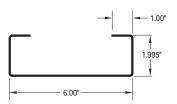

## **C** Profiles

# **Z Profiles**

Material Thickness: 12, 14, 16 gauge "A" Dimension: 6.0", 6.5", 7.0" "B" Dimension: 1.87," 2.0," 3.0," 3.5," 4.0"