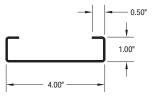

### Style

Material Thickness: 14, 16

gauge

30396 Lakeland Blvd. Wickliffe, OH 44092 PH: 440.944.2100 FAX: 440.944.8309

email: sales@omcoform.com

www.omcoform.com