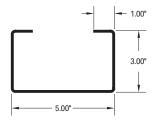

## **C** Profiles

#### Style **Group**

### Style

Material Thickness: 14, 16

gauge

30396 Lakeland Blvd. Wickliffe, OH 44092 PH: 440.944.2100 FAX: 440.944.8309

email: sales@omcoform.com

www.omcoform.com