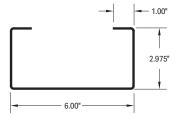

## **C** Profiles

# Style Group 1\*

#### **Material Thickness:**

7, 10, 11 gauge

\* Ideal for Solar Ground Posts