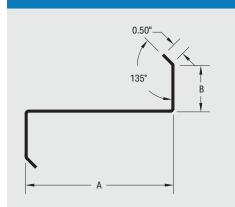

# **Z Profiles**

Material Thickness: 12, 14, 16 gauge "A" Dimension: 6.0", 6.5", 7.0" "B" Dimension: 1.87," 2.0," 3.0," 3.5," 4.0"