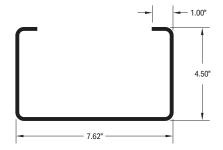

## **C** Profiles

#### Style **Group**

#### **Material Thickness:** 14, 16, 18 gauge